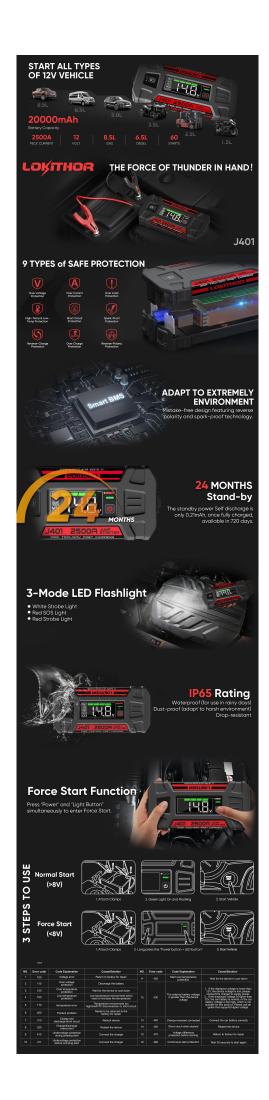

## Lokithor J401 2500A Lithium Jumpstarter 12V (74Wh)

Art. Nr: LOK-J401

- 1. The LOKITHOR J401 heavy duty jump starter for semi truck is an excellent best car battery jump starter that is compatible with a wide range of vehicles, including cars, motorcycles, boats, RVs, ATVs, SUVs, vans, tractors, and mowers.
- JAOI RECORDED
- 2. Fast charging with 1.25 hours for full recharge and 3 minutes for car start. 100W two-way fast charging of J401 12v battery booster pack that can start your car in just 3 minutes or fully recharge devices like phones, tablets, and laptops in just 1.25 hours.
- 3. J401 hand held car battery jumper is a rugged build enclosure that is rated IP65 water-resistant and 94V0 flame retardant, making it rain-resistant and dust-tight, as well as drop-resistant. The quick charge jump starter can withstand extreme environments from -4°F to 140°F, ensuring that you can jump-start your vehicle under different conditions.
- 4. The J401 fast charge jump starter can detect the voltage of the car battery booster in real time and sound an alarm for abnormal conditions. The automatic jump starter is built with the latest battery management system, including short-circuit protection, over-current protection, reverse connection protection, over-heat protection, over-time protection, spark-proof technology, and clip falling-off protection.