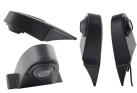

# **General:**

This reversing camera is specially designed for roof mounting. The camera can easily be installed via the included mounting bracket. The camera is waterproof according to the IP68 certification level.

### Features:

- 1/3" CMOS
- 2000TVL
- 1920x1080
- Lens angle 190D; 155H; 120V
- Adjustable lens
- Waterproof according to IP68 certification level