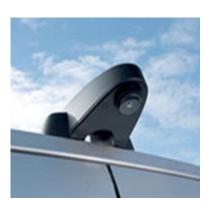

# **General:**

This reversing camera is specially designed for roof mounting. The camera can easily be installed via the included mounting bracket. The camera is waterproof according to the IP68 certification level.

### Installation examples: