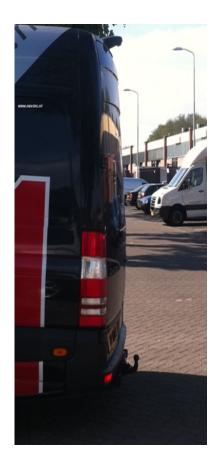

FHD roof mount camera black; NTSC; 2000TVL; P-line ON/OFF

Art. Nr: FHD-UNI-08B

# **General:**

This reversing camera is specially designed for roof mounting. The camera can easily be installed via the included mounting bracket. The camera is waterproof according to the IP68 certification level.



### Features:

- 1/3" CMOS
- 2000TVL
- 1920x1080
- Lens angle 190D; 155H; 120V
- Adjustable lens
- Waterproof according to IP68 certification level

### **Measurements:**

- Length: 231mm
- Width: 198mm
- Depth: 111mm

## The camera is suitable for:

Citroën Jumper Fiat Ducato Ford Transit Mercedes Sprinter Mercedes Vito Opel Movano Peugeot Boxter Renault Master Volkswagen Crafter Volkswagen T5

### Installation examples: