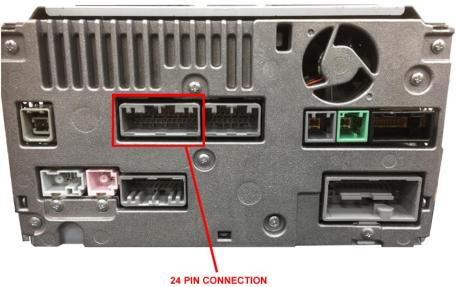

## **DESCRIPTION**

With the NAVconnect camera lead it is possible to connect an aftermarket Rear camera to the original Honda i-MID 8" touch monitors.

## **REQUIREMENTS**

| AUDIO OUTPUT                | Not available                                                                                                                                                                                                         |
|-----------------------------|-----------------------------------------------------------------------------------------------------------------------------------------------------------------------------------------------------------------------|
| CVBS                        | Only compatible with NTSC sources.                                                                                                                                                                                    |
| LVDS                        | Not available.                                                                                                                                                                                                        |
| SCREEN                      | For Honda cars with OEM Honda i-MID 8inch and the newer touch screen monitors                                                                                                                                         |
| FRONT CAMERA                | Not available                                                                                                                                                                                                         |
| OEM REAR<br>CAMERA          | Not available                                                                                                                                                                                                         |
| GUIDELINES                  | No guilde lines                                                                                                                                                                                                       |
| iPAS                        | iPAS option is not available (moveable grid lines)                                                                                                                                                                    |
| PIP                         | PiP option is not available for original parking sensor overlay (Picture in Picture)                                                                                                                                  |
| REAR SELECT<br>CAMERA INPUT | Must connect the12V reverse detection wire.                                                                                                                                                                           |
| INSTALLATION                | We recommend that the installation will be performed by a qualified specialist                                                                                                                                        |
| NOTE                        | Power of the additional rear view camera should be taken from the ACC line (Second key turn) otherwise camera input will not be active.<br>The camera input feature *may* need to be activated by a Honda dealership. |