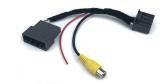

## Rear camera adapter Honda iMID Radio CRZ\_CRV\_HRV\_Accord (24Pin)

Art. Nr: RCL-HON-24PC

## **DESCRIPTION**

With the NAVconnect camera lead it is possible to connect an aftermarket Rear camera to the original Honda i-MID 8" touch monitors.