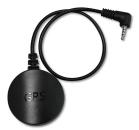

#### General

External GPS Antenna. Embed crucial information such as the time, speed, and location data to your driving videos. In the case of an incident, you don't have to worry about recalling the specifics when you most need it.

#### Features

- 25.5 cm (10 inch) Built-in connecting cable
- 3M adhesive tape for easy windshield installation
- Records and keeps track of time, speed, and location information which are displayed in the video
- Through Thinkware PC viewer, GPS information of the video is displayed directly on Google Maps