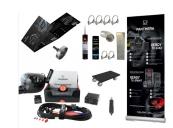

# Installation steps:

- 1: Connect the speaker cable with label "SPK1" with the LEO Sound module
- 2: Connect the grey plug with the LEO sound module
- 3: Plug the OBD dongle into the OBD port.
- 4: Connect cigarette plug with the car 12V
- 5: Put the trolly under the car near the original exhaust
- 6: Connect your phone with the LEO Active Sound 5.0 APP

### **INCLUDED:**

| <b>.</b> . |
|------------|
| Sound      |
|            |
|            |
|            |
|            |
|            |
|            |
|            |
|            |
|            |
|            |
|            |
|            |
|            |
|            |
|            |