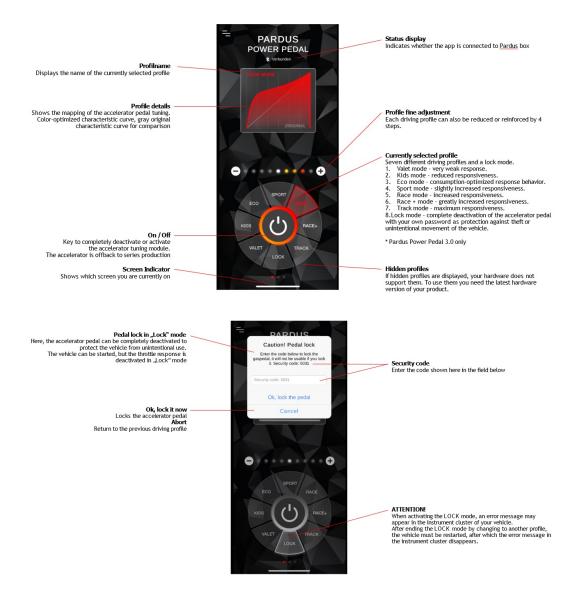

#### **EXCLUSIVE FEATURES**

Driving profiles and lock mode at a glance:

- 1. Kids mode extreme reduced response
- 2. Vallet mode very reduced response
- 3. Eco mode consumption-optimized response
- 4. Sport mode slightly increased response
- 5. Race mode increased response
- 6. Race + mode strong increased response
- 7. Track mode maximum response
- 8. Lock mode protection against theft

The seven driving profiles of the PARDUS PRO 3.0 Power Pedal can also be modified with 4+ and 4- fine tuning levels.

Profile fine adjustment

Each driving profile can also be reduced or reinforced by 4 steps.

#### **POWER PEDAL APP**

Driving profiles and lock mode at a glance:

In addition to the driving profiles, the new accelerator tuning has a lock mode. This mode protects you against theft with the help of a complete deactivation function of the accelerator pedal by entering a password.

TÜV approved

Pedal-Lock anti theft mode