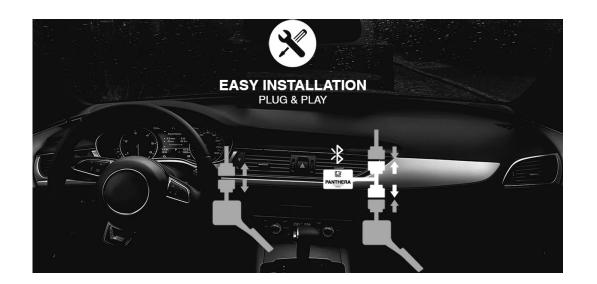

#### **PLUG & PLAY**

Plug and play installation with the Higest qualty connectos.

- Step 1. Unplug the accelerator pedal on your vehicle.
- Step 2. Connect the plugs to the ports on the Pardus Power Pedal.
- Step 3. Place the connectors and the Pardus Power Pedal in a suitable location.
- Step 4. Start the engine and connect the Pardus Power Pedal to the Panthera Connect app on your smartphone