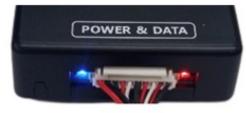

#### LED INDICATOR

The NAVmusic BT module has a LED indicator to indicate the status of the module.

| Led status          | Function             |
|---------------------|----------------------|
| Red & blue blinking | NAVmusic is booting  |
| Blue blinking       | Searching for device |
| Red permanent       | Phone paired         |