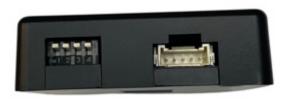

# CONNECTIONS

The NAVmusic BT module has different way to connect to your radionavigation system. There are two audio output connections: 1: via cinch connectors (RCA-female)

2: via jack 3.5mm (AUX connector - male)

There are two power connections:

- 3: via USB (male 5V) plug and play
- 4: Open wires (ACC & GND) so you can hide the module

You can pin out the connections you don't use.

## **VOLUME ADJUSTMENT**

The NAVmusic BT module also has a Volume option so you can fine tune the audio with your radio- navigation system.

| Function   | Dipswitch 1 | Dipswitch 2 |
|------------|-------------|-------------|
| Sound -6dB | ON          | ON          |
| Sound 0dB  | OFF         | ON          |
| Sound +1dB | ON          | OFF         |
| Sound +6dB | OFF         | OFF         |