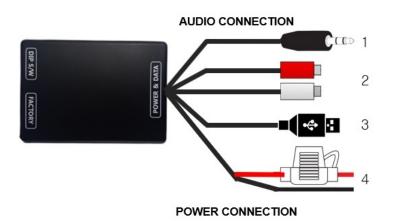

# CONNECTIONS

The NAVmusic BT module has different way to connect to your radionavigation system. There are two audio output connections: 1: via cinch connectors (RCA-female)

2: via jack 3.5mm (AUX connector - male)

There are two power connections:

- 3: via USB (male 5V) plug and play
- 4: Open wires (ACC & GND) so you can hide the module

You can pin out the connections you don't use.