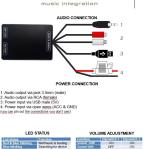

# CONNECTIONS

The NAVmusic BT module has different way to connect to your radionavigation system. There are two audio output connections: 1: via cinch connectors (RCA-female)

2: via jack 3.5mm (AUX connector - male)

There are two power connections:

- 3: via USB (male 5V) plug and play
- 4: Open wires (ACC & GND) so you can hide the module

You can pin out the connections you don't use.

## **VOLUME ADJUSTMENT**

The NAVmusic BT module also has a Volume option so you can fine tune the audio with your radio- navigation system.

| Function   | Dipswitch 1 | Dipswitch 2 |
|------------|-------------|-------------|
| Sound -6dB | ON          | ON          |
| Sound 0dB  | OFF         | ON          |
| Sound +1dB | ON          | OFF         |
| Sound +6dB | OFF         | OFF         |

#### LED INDICATOR

The NAVmusic BT module has a LED indicator to indicate the status of the module.

| Led status          | Function             |
|---------------------|----------------------|
| Red & blue blinking | NAVmusic is booting  |
| Blue blinking       | Searching for device |
| Red permanent       | Phone paired         |