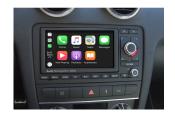

#### General

Upgrade your **Audi** with APPplay smartphone interface. APPplay support multimedia via USB, CARPLAY & camera to your existing system. You can run apps from your Phone via CarPlay without touching your Phone. You can control APPplay via the **original RNS-E** and via voice control (Siri).

#### **Features**

- Control via original RNS-E
- Control via voice (Siri)
- Run navigation apps like; Google maps, TomTom & Waze
- Play music apps like; Spotify, Podcast, Music
- Making phone calls and listening to your messengers
- Rear camera input
- Original button support
- Original microphone support
- 2 Year warranty & Support

## **Features:**

- Run apps like; Spotify / Flitsmeister / Apple Maps / Waze / Google maps
- Hands-free phone and messaging
- Siri Voice Control
- Music & video playback via USB
- Bluetooth pairing option available
- Wireless CARplay function via Wifi
- Integrated Audio control with equalizer
- Analog audio output (via RCA or 3.5mm jack)
- Support left & right hand drive cars