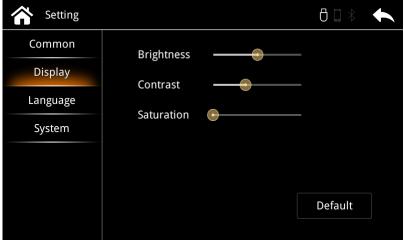

- Software updates via USB

**APPplay main screen** 

**APPplay setting menu** 

**APPplay media player menu** 