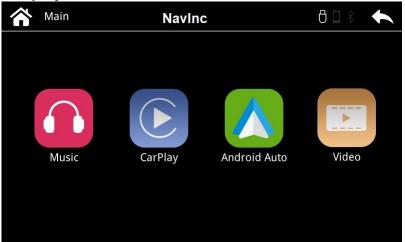

- Software updates via USB

**APPplay main screen** 

**APPplay setting menu** 

**APPplay media player menu** 