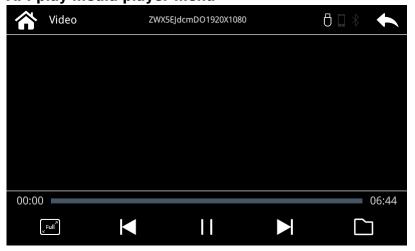

- Software updates via USB

**APPplay main screen** 

**APPplay setting menu** 

**APPplay media player menu** 

### **MEDIA PLAYER**

Media player support the following files:

| MUSIC | MP3 |
|-------|-----|
| VIDEO | MP4 |

## **MEDIA PLAYER**

Media player support the following files:

| MUSIC | MP3 |
|-------|-----|
| VIDEO | MP4 |