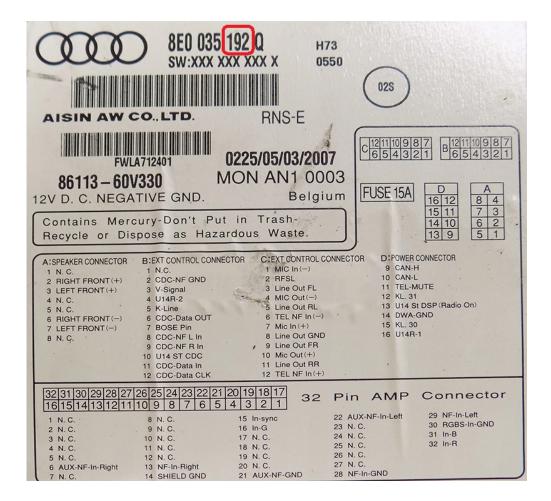

## **Audi**

| А3 | 2003-2013 | RNS-E 16:9 DVD - non led (HW192) |
|----|-----------|----------------------------------|
| A4 | 2004-2008 | RNS-E 16:9 DVD - non led (HW192) |
| A6 | 2004-2007 | RNS-E 16:9 DVD - non led (HW192) |
| П  | 2006-2014 | RNS-E 16:9 DVD - non led (HW192) |
| R8 | 2007-2016 | RNS-E 16:9 DVD - non led (HW192) |

## **REQUIREMENT**

| AUDIO OUTPUT                | The interface inserts audio & video signals into the infotainment.                                                                                                                            |
|-----------------------------|-----------------------------------------------------------------------------------------------------------------------------------------------------------------------------------------------|
| VIDEO OUTPUT                | Video goes via CVBS (NTSC)                                                                                                                                                                    |
| CONTROL                     | You can control APPplay via original RNS-E controller                                                                                                                                         |
| SCREEN                      | Interface is compatible with RNS-E NON LED (not compatible with high glossy finish RNS-E systems) - HW192                                                                                     |
| OPEN HU                     | Not need to open the monitor                                                                                                                                                                  |
| FRONT CAMERA                | Not available                                                                                                                                                                                 |
| OEM REAR<br>CAMERA          | Not compatible with original camera                                                                                                                                                           |
| GUIDELINES                  | Not available                                                                                                                                                                                 |
| iPAS                        | iPAS option is <u>not</u> available (moveable grid lines)                                                                                                                                     |
| PIP                         | PiP option is <u>not</u> available for original parking sensor overlay (Picture in Picture)                                                                                                   |
| REAR SELECT<br>CAMERA INPUT | Interface will not respond on CAN, please use the rear detection wire.                                                                                                                        |
| INSTALLATION                | We recommend that the installation will be performed by a qualified specialist                                                                                                                |
| EXTRA NOTE                  | Video in motion included.<br>Rear camera input must be coded via diagnose when installing aftermarket<br>camera.<br>Not compatible with OEM Rear camera<br>OEM TV-tuner must not be installed |