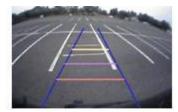

# Rear camera input with Parking guidelines

Rear camera input with parking guidleines option.

The guidelines makes it much easier to determine the distance to the object you are driving towards.

The guidelines are adjustable horizontal as well as vertical so the lines can be adjusted to the car.

Ajustable guide lines

# **Intelligent Park Assist System (IPAS)**

The interface have also the Intelligent Park Assist System (iPAS). With this function the guidelines will respond on the steering wheel position. The guide lines are adjustable horizontal and vertical via the interface OSD menu.