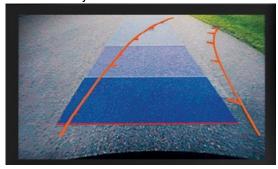

# Rear camera input with Parking guidelines

Rear camera input with parking guidleines option.

The guidelines makes it much easier to determine the distance to the object you are driving towards.

The guidelines are adjustable horizontal as well as vertical so the lines can be adjusted to the car.

Ajustable guide lines

# **Intelligent Park Assist System (IPAS)**

The interface have also the Intelligent Park Assist System (iPAS). With this function the guidelines will respond on the steering wheel position. The guide lines are adjustable horizontal and vertical via the interface OSD menu.