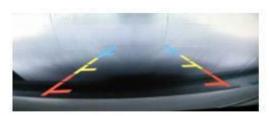

# Rear camera input with Parking guidelines

Rear camera input with parking guidleines option.

The guidelines makes it much easier to determine the distance to the object you are driving towards.

The guidelines are adjustable horizontal as well as vertical so the lines can be adjusted to the car.

Ajustable guide lines

# **Intelligent Park Assist System (IPAS)**

The interface have also the Intelligent Park Assist System (iPAS). With this function the guidelines will respond on the steering wheel position. The guide lines are adjustable horizontal and vertical via the interface OSD menu.