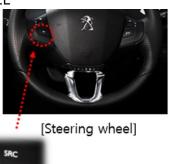

# **Activation via OEM**

Activation interface via original button:

# STEERING WHEEL

| Section  | Button | Operation             | Function         |
|----------|--------|-----------------------|------------------|
| PSA GV1T | SRC    | Long Press<br>(3 Sec) | Mode switch      |
|          | SRC    | Short Press           | Returning to OEM |