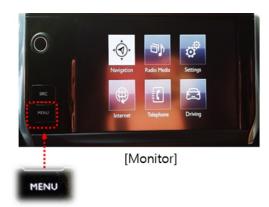

# **Activation via OEM**

Activation interface via original button:

# **SMEG**

| Section  | Button | Operation             | Function         |
|----------|--------|-----------------------|------------------|
| PSA GV1T | MENU   | Long Press<br>(3 Sec) | Mode switch      |
|          | MENU   | Short Press           | Returning to OEM |