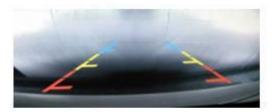

# Rear camera input with Parking guidelines

Rear camera input with parking guidleines option.

The guidelines makes it much easier to determine the distance to the object you are driving towards.

The guidelines are adjustable horizontal as well as vertical so the lines can be adjusted to the car.

Ajustable guide lines