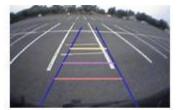

# Rear camera input with Parking guidelines

Rear camera input with parking guidleines option.

The guidelines makes it much easier to determine the distance to the object you are driving towards.

The guidelines are adjustable horizontal as well as vertical so the lines can be adjusted to the car.

Ajustable guide lines