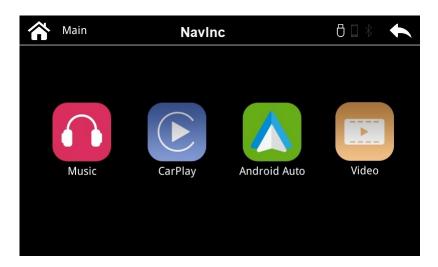

#### **EXCLUSIVE MEDIA PLAYER FEATURES**

#### **Features:**

- Music playback via USB
- Video playback via USB