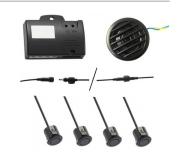

## Rear Parking sensors Basic - including 4 flat capsules with buzzer; 20mm

Art. Nr: PDC-SET-17R

Rear Parking sensors Basic - including 4 flat capsules with buzzer; 20mm

## **Features:**

- -Detection area 40-180cm
- -Magnetodynamic speaker
- -LED dispaly (option)
- -Possibility to exclude objects from the back of the vehicle (towbar, speare wheel, etc,)
- -Adjust the sensitivity on 4 levels
- -Adjust the sensor range to 3 levels
- -Adjust volume of the speaker
- -Mute output to disable the car audio automatically during system operation
- -Possibility to indentify defective sensor
- -Univers power supply (12-24V)
- -Simpified wire connection