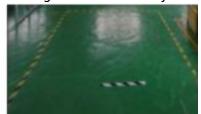

## **Bulging auto correction**

Unwanted bulging in the camera image is automatically corrected.