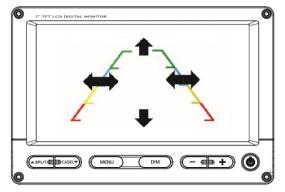

## **Guide Line**

Automatic Parking Line display by Trigger On

- Parking Guide Line Adjustable manually (Up & Down, Left & Right)
- Parking Guide Line displaying CH selectable
- Parking Guide Line display ON/OFF
- Parking Guide Lines adjustable in menu