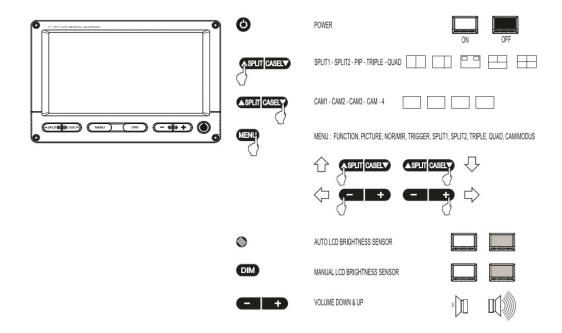

## **EXCLUSIVE MONITOR FEATURES**

**Buttons** Controle buttons on front

#### **OSD MENU**

Via the OSD menu is it possible to adjust different settings:

| 10                                    |                                                                                                                   |                                                                 |                            |                               |                                              |                                                                            |                                                                                                                                                                                                                                        |                                                                                                                               |  |
|---------------------------------------|-------------------------------------------------------------------------------------------------------------------|-----------------------------------------------------------------|----------------------------|-------------------------------|----------------------------------------------|----------------------------------------------------------------------------|----------------------------------------------------------------------------------------------------------------------------------------------------------------------------------------------------------------------------------------|-------------------------------------------------------------------------------------------------------------------------------|--|
|                                       | FUNCTION   LANGUAGE ENGLISH   SYSTEM PAL   DIMMER AUTO   PAS ON   RESET ►   PICTURE   CONTRAST 50   BRIGHTNESS 50 |                                                                 | FUNCTIO                    | FUNCTION                      |                                              |                                                                            | ENGLISH<br>PAL / NTSC<br>OFF / AUTO<br>ON / OFF (PARKING GUIDE LINE)<br>►<br>0 - 100<br>0 - 100                                                                                                                                        |                                                                                                                               |  |
|                                       | COLOR 50<br>TINT 50                                                                                               |                                                                 |                            |                               |                                              | COLOR 0 - 100<br>TINT 0 - 100                                              |                                                                                                                                                                                                                                        |                                                                                                                               |  |
|                                       | NOR/MIR<br>CA1 NORMAL<br>CA2 NORMAL<br>CA3 NORMAL<br>CA4 NORMAL                                                   |                                                                 | NOR/MIR                    | NOR/MIR                       |                                              | NORMAL / MIRROR<br>NORMAL / MIRROR<br>NORMAL / MIRROR<br>NORMAL / MIRROR   |                                                                                                                                                                                                                                        | ROR<br>ROR                                                                                                                    |  |
|                                       | TRIGGER   PAS TRIG 1   TRIG 1 CA1   TRIG 2 CA2   TRIG 3 CA3   TRIG 1 TIME 3   TRIG 2 TIME 3                       |                                                                 | TRIGGER                    | TRIGGER                       |                                              |                                                                            | CA1 / CA2 / CA3 / CA4 (PARKING GUIDE LINE TRIGGER SETUP)<br>CA1/CA2/CA3/CA4/SPLIT1/SPLIT2/PIP/TRIPLE/QUAD<br>CA1/CA2/CA3/CA4/SPLIT1/SPLIT2/PIP/TRIPLE/QUAD<br>CA1/CA2/CA3/CA4/SPLIT1/SPLIT2/PIP/TRIPLE/QUAD<br>0 - 9<br>0 - 9<br>0 - 9 |                                                                                                                               |  |
| SPLIT 1SOURCE 1CA1SOURCE 2CA2AUDIOCA1 |                                                                                                                   | CA1<br>CA2                                                      | SPLIT1                     |                               | TRIG 3 TIME<br>SOURCE 1<br>SOURCE 2<br>AUDIO |                                                                            | CA1 / CA2 / CA 3 / CA4<br>CA1 / CA2 / CA 3 / CA4<br>CA1 / CA2 / CA 3 / CA4<br>CA1 / CA2 / CA 3 / CA4                                                                                                                                   |                                                                                                                               |  |
|                                       | TACHO SW<br>TACHO<br>TACHO TIME<br>FREQUENCY                                                                      | CHO GRAPH<br>Off<br>Quad<br>5<br>G7Hz                           | ТАСНО G                    | RAPH                          | TACHO SW<br>TACHO<br>TACHO TIME<br>FREQUENCY |                                                                            | ON/OFF<br>CA1/CA2/CA3/CA4/SPLIT1/SPLIT2/PIP/TRIPLE/QUAD<br>0 - 9<br>5 - 151                                                                                                                                                            |                                                                                                                               |  |
|                                       | SPLIT 2 SPLT<br>SOURCE 1 CA1<br>SOURCE 2 CA2<br>AUDIO CA1                                                         |                                                                 | 2                          | SOURCE 1<br>SOURCE 2<br>AUDIO |                                              | CA1 / CA2 / CA 3 / CA4<br>CA1 / CA2 / CA 3 / CA4<br>CA1 / CA2 / CA 3 / CA4 |                                                                                                                                                                                                                                        |                                                                                                                               |  |
|                                       | SOURCE 1     CA1       SOURCE 2     CA2       SOURCE 3     CA3       AUDIO     CA1                                |                                                                 | A2<br>A3                   | PIP                           |                                              | SOURCE 1<br>SOURCE 2<br>SOURCE 3<br>AUDIO                                  |                                                                                                                                                                                                                                        | CA1 / CA2 / CA 3 / CA4<br>CA1 / CA2 / CA3 / CA4 |  |
|                                       | TRIPLE TR<br>SOURCE 1 CA1<br>SOURCE 2 CA2<br>SOURCE 3 CA3<br>AUDIO CA1                                            |                                                                 |                            | TRIP                          | LE                                           | SOURCE 1<br>SOURCE 2<br>SOURCE 3<br>AUDIO                                  |                                                                                                                                                                                                                                        | CA1 / CA2 / CA 3 / CA4<br>CA1 / CA2 / CA3 / CA4 |  |
|                                       |                                                                                                                   | SOURCE 2 C<br>SOURCE 3 C<br>SOURCE 4 C                          | A1<br>A2<br>A3<br>A4<br>A1 | D                             | SOU<br>SOU                                   | RCE 1<br>RCE 2<br>RCE 3<br>RCE 4<br>IO                                     | CA1 / CA2 / CA 3 / CA4<br>CA1 / CA2 / CA3 / CA4                                                                                |                                                                                                                               |  |
|                                       |                                                                                                                   | CA 2 0<br>CA 3 0<br>SPLIT 1 0<br>SPLIT 2 0<br>PIP 0<br>TRIPLE 0 |                            | CAM/MODUS                     |                                              | CA 1<br>CA 2<br>CA 3<br>CA 4<br>SPLI<br>SPLI<br>PIP<br>TRIF<br>QUA         | T 1<br>T 2<br>PPLE                                                                                                                                                                                                                     | ON / OFF<br>ON / OFF                                  |  |

#### MENU