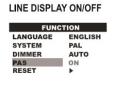

#### **OSD MENU**

Via the OSD menu is it possible to adjust different settings:

| 10                                    |                                                                                                                   |                                                                 |                            |                               |                                              |                                                                            |                                                                                                                                                                                                                                        |                                                                                                                               |  |
|---------------------------------------|-------------------------------------------------------------------------------------------------------------------|-----------------------------------------------------------------|----------------------------|-------------------------------|----------------------------------------------|----------------------------------------------------------------------------|----------------------------------------------------------------------------------------------------------------------------------------------------------------------------------------------------------------------------------------|-------------------------------------------------------------------------------------------------------------------------------|--|
|                                       | FUNCTION   LANGUAGE ENGLISH   SYSTEM PAL   DIMMER AUTO   PAS ON   RESET ►   PICTURE   CONTRAST 50   BRIGHTNESS 50 |                                                                 | FUNCTIO                    | FUNCTION                      |                                              |                                                                            | ENGLISH<br>PAL / NTSC<br>OFF / AUTO<br>ON / OFF (PARKING GUIDE LINE)<br>►<br>0 - 100<br>0 - 100                                                                                                                                        |                                                                                                                               |  |
|                                       | COLOR 50<br>TINT 50                                                                                               |                                                                 |                            |                               |                                              | COLOR 0 - 100<br>TINT 0 - 100                                              |                                                                                                                                                                                                                                        |                                                                                                                               |  |
|                                       | NOR/MIR<br>CA1 NORMAL<br>CA2 NORMAL<br>CA3 NORMAL<br>CA4 NORMAL                                                   |                                                                 | NOR/MIR                    | NOR/MIR                       |                                              | NORMAL / MIRROR<br>NORMAL / MIRROR<br>NORMAL / MIRROR<br>NORMAL / MIRROR   |                                                                                                                                                                                                                                        | ROR<br>ROR                                                                                                                    |  |
|                                       | TRIGGER   PAS TRIG 1   TRIG 1 CA1   TRIG 2 CA2   TRIG 3 CA3   TRIG 1 TIME 3   TRIG 2 TIME 3                       |                                                                 | TRIGGER                    | TRIGGER                       |                                              |                                                                            | CA1 / CA2 / CA3 / CA4 (PARKING GUIDE LINE TRIGGER SETUP)<br>CA1/CA2/CA3/CA4/SPLIT1/SPLIT2/PIP/TRIPLE/QUAD<br>CA1/CA2/CA3/CA4/SPLIT1/SPLIT2/PIP/TRIPLE/QUAD<br>CA1/CA2/CA3/CA4/SPLIT1/SPLIT2/PIP/TRIPLE/QUAD<br>0 - 9<br>0 - 9<br>0 - 9 |                                                                                                                               |  |
| SPLIT 1SOURCE 1CA1SOURCE 2CA2AUDIOCA1 |                                                                                                                   | CA1<br>CA2                                                      | SPLIT1                     |                               | TRIG 3 TIME<br>SOURCE 1<br>SOURCE 2<br>AUDIO |                                                                            | CA1 / CA2 / CA 3 / CA4<br>CA1 / CA2 / CA 3 / CA4<br>CA1 / CA2 / CA 3 / CA4<br>CA1 / CA2 / CA 3 / CA4                                                                                                                                   |                                                                                                                               |  |
|                                       | TACHO SW<br>TACHO<br>TACHO TIME<br>FREQUENCY                                                                      | CHO GRAPH<br>Off<br>Quad<br>5<br>G7Hz                           | ТАСНО G                    | RAPH                          | TACHO SW<br>TACHO<br>TACHO TIME<br>FREQUENCY |                                                                            | ON/OFF<br>CA1/CA2/CA3/CA4/SPLIT1/SPLIT2/PIP/TRIPLE/QUAD<br>0 - 9<br>5 - 151                                                                                                                                                            |                                                                                                                               |  |
|                                       | SPLIT 2 SPLT<br>SOURCE 1 CA1<br>SOURCE 2 CA2<br>AUDIO CA1                                                         |                                                                 | 2                          | SOURCE 1<br>SOURCE 2<br>AUDIO |                                              | CA1 / CA2 / CA 3 / CA4<br>CA1 / CA2 / CA 3 / CA4<br>CA1 / CA2 / CA 3 / CA4 |                                                                                                                                                                                                                                        |                                                                                                                               |  |
|                                       | SOURCE 1     CA1       SOURCE 2     CA2       SOURCE 3     CA3       AUDIO     CA1                                |                                                                 | A2<br>A3                   | PIP                           |                                              | SOURCE 1<br>SOURCE 2<br>SOURCE 3<br>AUDIO                                  |                                                                                                                                                                                                                                        | CA1 / CA2 / CA 3 / CA4<br>CA1 / CA2 / CA3 / CA4 |  |
|                                       | TRIPLE TR<br>SOURCE 1 CA1<br>SOURCE 2 CA2<br>SOURCE 3 CA3<br>AUDIO CA1                                            |                                                                 |                            | TRIP                          | LE                                           | SOURCE 1<br>SOURCE 2<br>SOURCE 3<br>AUDIO                                  |                                                                                                                                                                                                                                        | CA1 / CA2 / CA 3 / CA4<br>CA1 / CA2 / CA3 / CA4 |  |
|                                       |                                                                                                                   | SOURCE 2 C<br>SOURCE 3 C<br>SOURCE 4 C                          | A1<br>A2<br>A3<br>A4<br>A1 | D                             | SOU<br>SOU                                   | RCE 1<br>RCE 2<br>RCE 3<br>RCE 4<br>IO                                     | CA1 / CA2 / CA 3 / CA4<br>CA1 / CA2 / CA3 / CA4                                                                                |                                                                                                                               |  |
|                                       |                                                                                                                   | CA 2 0<br>CA 3 0<br>SPLIT 1 0<br>SPLIT 2 0<br>PIP 0<br>TRIPLE 0 |                            | CAM/MODUS                     |                                              | CA 1<br>CA 2<br>CA 3<br>CA 4<br>SPLI<br>SPLI<br>PIP<br>TRIF<br>QUA         | T 1<br>T 2<br>PPLE                                                                                                                                                                                                                     | ON / OFF<br>ON / OFF                                  |  |