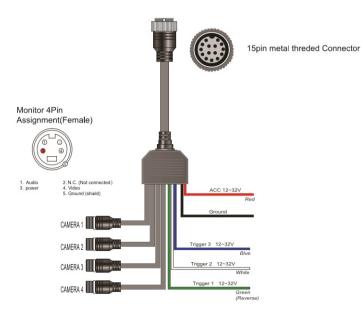

|  |
|                                       |                                                                                                                   | CA 2 0<br>CA 3 0<br>SPLIT 1 0<br>SPLIT 2 0<br>PIP 0<br>TRIPLE 0 |                            | CAM/MODUS                     |                                              | CA 1<br>CA 2<br>CA 3<br>CA 4<br>SPLI<br>SPLI<br>PIP<br>TRIF<br>QUA         | T 1<br>T 2<br>PPLE                                                                                                                                                                                                                     | ON / OFF<br>ON / OFF                                  |  |

# Trigger wire

Each camera input has its own trigger wire:

#### MENU



#### Sunviser

Included removeable sunvisor



## Metal screw lock

Water- & shock proof 4-pins mini din screw lock connector.

×

# NOTES

- We recommend that the installation will be performed by a qualified specialist - Check also the other tabs for "Compatibility" - "Package contents" - "Product specifications"

# LEGAL NOTICE

Please check before purchase if it is aloud to install this camera and it wont affect your MOT.



#### COMPATIBILITY

Universal use Only for rear installation

#### NOTES

- Camera input cable is metal srewlock. If you need a RCA input, please use our adapter CAM-HD-CONM

- CVBS signal: support PAL, SECAM & NTSC