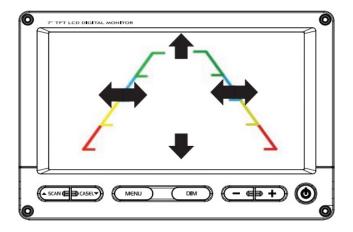

### **PARKING GUIDE LINE**

- · PRESS "MENU" BUTTON.
- GO TO THE END OF THE LAST MENU(CAM/MODUS) AND THEN PRESS "MENU" ONCE AGAIN.
- · PARKIGN GUIDE LINE IS DISPLAYED.
- SELECT A DESIRED LINE TO ADJUST; LEFT, RIGHT, UP OR DOWN BY "SCAN/CA.SEL" BUTTON.
- THE SELECTED LINE IS CHANGED INTO RED COLOR.
- . ADJUST THE LINE BY "VOLUME" BUTTON.