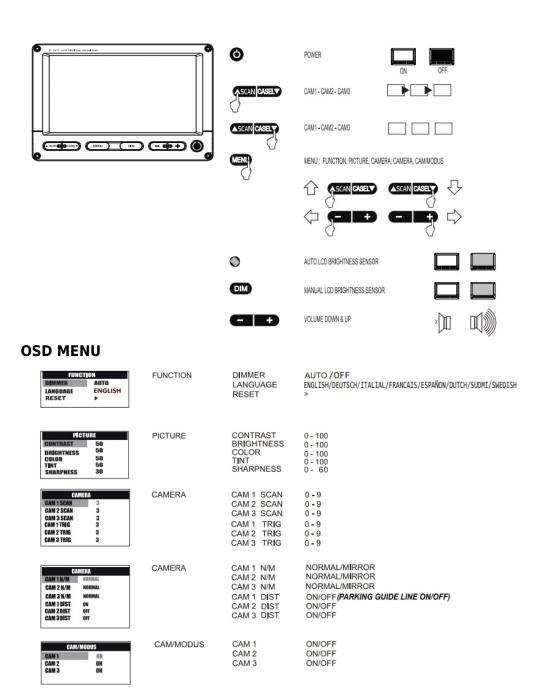

20P & AHD1080 cameras, not compatible with CVBS cameras

#### **Features**

- # 7" Digital Color TFT-LCD 500cmd 1024x600 (16:9)
- # Refined, but rugged mechanical design
- # Anti-glare protective window sheet with low color distortion
- # View image switching mode (Normal/Mirror)
- # Dimmer by CDS sensor (LCD brightness adjustment)
  - On
  - Off
  - Automatic
- # Free Voltage in Input Power
- # Built-in circuit protection chipset
- # LED buttons to improve visibility of the operation in dark or night
- # Automatic Parking Line display by Trigger On
  - Parking Guide Line Adjustable manually (Up & Down, Left & Right)
  - Parking Guide Line displaying CH selectable
  - Parking Guide Line display ON/OFF
- # Sun-visor attachable (optional)

## **EXCLUSIVE FEATURES**

#### **KEY & FUNCTION**



### **PARKING GUIDE LINE**



- · PRESS "MENU" BUTTON.
- GO TO THE END OF THE LAST MENU(CAM/MODUS) AND THEN PRESS "MENU" ONCE AGAIN.
- · PARKIGN GUIDE LINE IS DISPLAYED.
- SELECT A DESIRED LINE TO ADJUST; LEFT, RIGHT, UP OR DOWN BY "SCAN/CA.SEL" BUTTON.
- THE SELECTED LINE IS CHANGED INTO RED COLOR.
- . ADJUST THE LINE BY "VOLUME" BUTTON.

#### **NOTES**

- We recommend that the installation will be performed by a qualified specialist
- Check also the other tabs for "Compatibility" "Package contents" "Product specifications"

## **LEGAL NOTICE**

Please check before purchase if it is aloud to install this camera and it wont affect your MOT.



## **COMPATIBILITY**

Universal use
Only for rear installation

#### **NOTES**

- RCA output = male CVBS signal is NTSC