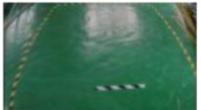

## **Bulging auto correction**

Unwanted bulging in the camera image is automatically corrected.

## Overlighting auto correction

The appearance of a bright background or lamps in the camera image is automatically corrected.