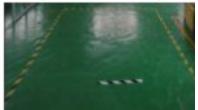

## **Bulging auto correction**

Unwanted bulging in the camera image is automatically corrected.

## Overlighting auto correction

The appearance of a bright background or lamps in the camera image is automatically corrected.