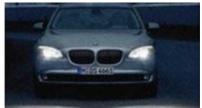

## **Bulging auto correction**

Unwanted bulging in the camera image is automatically corrected.

#### **Discoloration auto correction**

Unwanted discolorations in the camera image is automatically corrected.