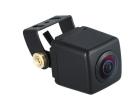

Heavy duty mini bracket AHD (1080) front/rear camera (NTSC)

Art. Nr: CAM-AHD-Q2B\_160

## DESCRIPTION

Heavy duty AHD mini substructure (vertical) & top (horizontal) mounting camera

### Features

- 2.0 1/3" SONY CMOS HD Color Sensor 1080P
- 1920x1080 resolution
- Vibration & impact resistant housing
- IP69K Waterproof rating
- 160 degrees lens
- WDR (Wide Dynamic Range)
- High End Night View (0.03Lux) without LEDs
- Anti-glare & ghost
- Voltage range (10V-24V)
- Extreme Temp. Durability
  Operating: -30°C ~ 60°C
  Storing Temp. : -40°C ~ 80°C
- 4-pins Mini connector to RCA
- Front & rear mounting wire
- CE-mark
- FCC-mark
- 2 Year warranty & Support