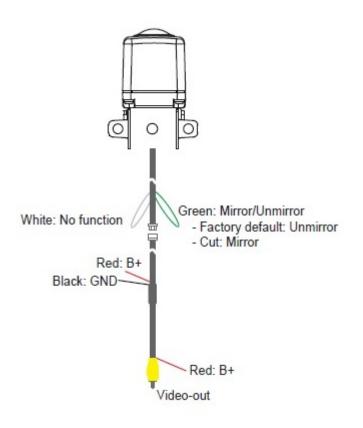

) front/rear camera (NTSC)

Art. Nr: CAM-AHD-Q2B\_160





## DESCRIPTION

Heavy duty AHD mini substructure (vertical) & top (horizontal) mounting camera

### Features

- 2.0 1/3" SONY CMOS HD Color Sensor 1080P
- 1920x1080 resolution
- Vibration & impact resistant housing
- IP69K Waterproof rating
- 160 degrees lens
- WDR (Wide Dynamic Range)
- High End Night View (0.03Lux) without LEDs
- Anti-glare & ghost
- Voltage range (10V-24V)
- Extreme Temp. Durability
  Operating: -30°C ~ 60°C
  Storing Temp. : -40°C ~ 80°C
- 4-pins Mini connector to RCA
- Front & rear mounting wire
- CE-mark
- FCC-mark
- 2 Year warranty & Support

# **EXCLUSIVE CAMERA FEATURES**

SONY CCD High End 1/3" SONY CMOS HD Color Sensor with 1920x1080resolution



### **Front & Rear mounting** Front & Rear mounting wire



## Igntion Power proof (+15)

It is possible to connect the powersupply to an ignition feed (+15), because we use the highest quality camera.

In this way you are able to watch the camera also in DRIVE gear or via manual selection.

# NOTES

- We recommend that the installation will be performed by a qualified specialist

- Check also the other tabs for "Compatibility" - "Package contents" - "Product specifications"

# LEGAL NOTICE

Please check before purchase if it is aloud to install this camera and it wont affect your MOT.



### COMPATIBILITY

Universal use Rear & Front installation

### NOTES

- RCA output = male
- CVBS signal is NTSC