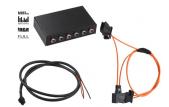

## **DESCRIPTION**

Fiber optic pre-amplifier for AUDI MMI 2G, MMI Basic & Basic+. The device allows you to replace the original audio amplifier by any analog amplifier. It allows you to get 6-channel analog audio from the MOST network. It fully integrates with the MOST optical system. The use of appropriate connections allows for quick and easy connection to the car's installation.

#### **Features**

- Communication over the MOST fiber optic bus
- PReplaces the factory amplifier
- Control of audio parameters (gain, balance, tone, fader)
- iSix audio channels OUT (FR, FL, RR, RL, central, subwoofer)
- Support for sound channels telephone, navigation etc. from the MMI
- Adapter Audio Audio OUT for Audi MMI 2G/Basic/Basic+.
- Easy installation