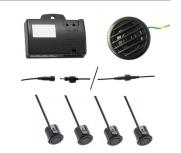

## Parking sensors Basic FRONT - including 4 flat capsules with buzzer; 20mm

Art. Nr: PDC-SET-17F

Parking sensors Basic FRONT - including 4 flat capsules with buzzer; 20mm