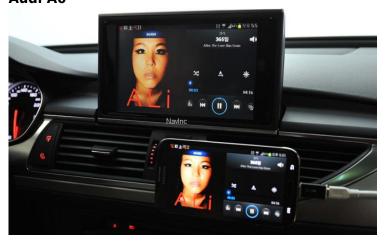

# NAVINC

## **HDMI to RGB converter for HDMI devices (RGB output)**

Art. Nr: HDMI-RGB-M

#### General

Connect a HDMI source or connect Apple or android device with a video interface, cloned audio & video, support 1x audio output (analog), 1x RGB output.





#### **Features:**

- # Clone your Apple & Android devices (Mirror link via HDMI)
- # Connect a HDMI source to your video interface
- # Only compatible with NAVconnect interface (please request which versions)
- # 1x audio output (analoog)
- # 1x RGB output



## Audi A6



**BMW 5-serie** 



# Mercedes



# **COMPATIBILITY**

This interface is only compatible with NAVconnect interface. Please ask before purchase which NAVconnect items will support this interface.