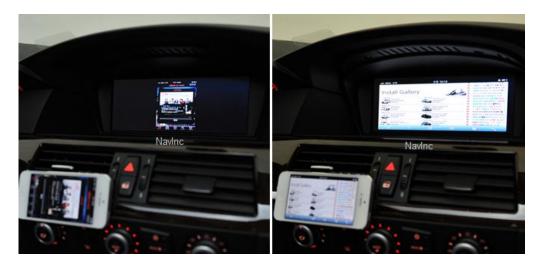

# NAVINC

## **HDMI to RGB converter for HDMI devices (RGB output)**

Art. Nr: HDMI-RGB-M

#### General

Connect a HDMI source or connect Apple or android device with a video interface, cloned audio & video, support 1x audio output (analog), 1x RGB output.





#### **Features:**

- # Clone your Apple & Android devices (Mirror link via HDMI)
- # Connect a HDMI source to your video interface
- # Only compatible with NAVconnect interface (please request which versions)
- # 1x audio output (analoog)
- # 1x RGB output



## Audi A6



**BMW 5-serie** 



# Mercedes



# **COMPATIBILITY**

This interface is only compatible with NAVconnect interface. Please ask before purchase which NAVconnect items will support this interface.