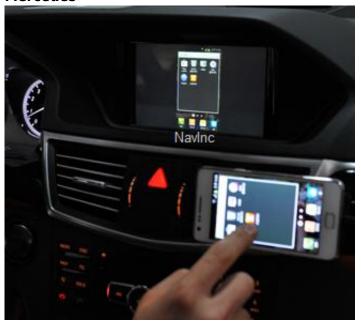

# NAVINC

## **HDMI to RGB converter for HDMI devices (RGB output)**

Art. Nr: HDMI-RGB-M

#### General

Connect a HDMI source or connect Apple or android device with a video interface, cloned audio & video, support 1x audio output (analog), 1x RGB output.





#### **Features:**

- # Clone your Apple & Android devices (Mirror link via HDMI)
- # Connect a HDMI source to your video interface
- # Only compatible with NAVconnect interface (please request which versions)
- # 1x audio output (analoog)
- # 1x RGB output



## Audi A6



**BMW 5-serie** 



# Mercedes



# **COMPATIBILITY**

This interface is only compatible with NAVconnect interface. Please ask before purchase which NAVconnect items will support this interface.