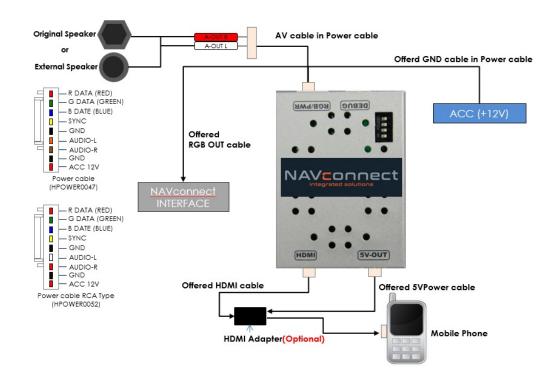

#### General

Connect a HDMI source or connect Apple or android device with a video interface, cloned audio & video, support 1x audio output (analog), 1x RGB output.

#### **Features:**

- # Clone your Apple & Android devices (Mirror link via HDMI)
- # Connect a HDMI source to your video interface
- # Only compatible with NAVconnect interface (please request which versions)
- # 1x audio output (analoog)
- # 1x RGB output

# **COMPATIBILITY**

This interface is only compatible with NAVconnect interface. Please ask before purchase which NAVconnect items will support this interface.