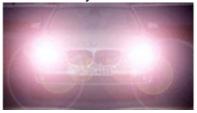

## Overlighting auto correction

The appearance of a bright background or lamps in the camera image is automatically corrected.