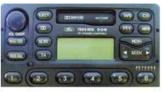

tion with the following radio- navigation systems.

## In combination with following radio- navigation systems:

- 4050 RDS
- 4600 CDR
- 5000 RDS
- 5000 RDS EON
- 6000 RDS CD
- 6000 RDS MP3
- 7000 RDS

#### **Remarks:**

- Only compatible with 12-pins green CD changer connector.
- Other models of radio- navigation systems we do not have (yet) test results
- When model type is mentioned, please also check your system at 'Compatibility' tab
- When you doubt about compatibility please contact NavInc
- Original CD changer will be disconnected

- No text support
- Skipping folders is limited to amount of optical CDs the original radio can handle

# Image of 12-pins CD changer on radio:



# Image of 12-pins CD changer interface:



# Images of suitable radio- navigation systems:

















# **NOT compatible:**

6000CD withAUX button
6000RDS radio- navigation system with serial number: M0099423 /
98AP-18C815-CB
Alpine Radio Al390320177503
Ford Radio RDS 500NE YM21-18K876-JC
Radio 4500 RDS E-ON