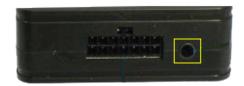

it function (with controls)
- Automatic Stop/Play function with incoming calls

#### **BLUETOOTH STREAMING FEATURES**



Wireless connection via Bluetooth for audio streaming via A2DP complete with charge function possibility (via USB port).

When the source supports AVRCP technology it is even possible to control the connected source via the original radio- and/or navigation system. It is also possible to control via the device itself.

## **Control options:**

- Next track
- Previous track

- Volume +
- Volume -
- Fast forward

Controls also works with Apps like Spotify and Google Play.

#### **AUX INPUT FEATURES**



External AUX input via 3.5mm jack connection for connecting external audio sources such as:

- Notebook
- MP3 player
- DVD player
- Etc.

## **BLUETOOTH CARKIT FEATURES**



The NavInc Bluetooth interface is equipped with a carkit function with control functions and automatic Stop/Play function with incoming calls.

## **Features:**

- Carkit function with automatic Stop/Play function
- Automatic synchronization of phone with Bluetooth interface
- Optional microphone with echo- and noise reduction
- Automatic mute function (only in CD changer mode)
- Accept, deny and hang up conversations via radio buttons
- Audio of conversations via original sound system

# **USB CHARGING FEATURES**



The NavInc Bluetooth interface has a USB port for charging connected devices.

#### **NOTES**

- Check tab 'Compatibility' to see if the interface is suitable for your radioand/or navigation system
- Audio streaming and carkit function only works on interface level (CD chang