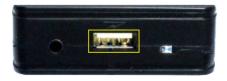

ast forward

Controls also works with Apps like Spotify and Google Play.

#### **AUX INPUT FEATURES**



External AUX input via 3.5mm jack connection for connecting external audio sources such as:

- Notebook
- MP3 player
- DVD player
- Etc.

## **BLUETOOTH CARKIT FEATURES**



The NavInc Bluetooth interface is equipped with a carkit function with control functions and automatic Stop/Play function with incoming calls.

## **Features:**

- Carkit function with automatic Stop/Play function
- Automatic synchronization of phone with Bluetooth interface
- Optional microphone with echo- and noise reduction
- Automatic mute function (only in CD changer mode)
- Accept, deny and hang up conversations via radio buttons
- Audio of conversations via original sound system

# **USB CHARGING FEATURES**



The NavInc Bluetooth interface has a USB port for charging connected devices.

#### **NOTES**

- Check tab 'Compatibility' to see if the interface is suitable for your radioand/or navigation system
- Audio streaming and carkit function only works on interface level (CD changer level)
- Controls of connected source only possible when device supports AVRCP technology
- USB port on device is only for charge function
- ID3 tag (text) support is not possible

#### **COMPATIBILITY**

#### **CAR**

This kit is compatible with the following models:

## **Ford**

Fiesta 1999 - 2002

Fiesta 2002 - 2005

Focus 1998 - 2001

Focus 2001 - 2005

Focus C-Max 2003 - 2007

Fusion 2002- 2005

Mondeo 1996 - 2000

Mondeo 2000 - 2003

\*Only in combination with the following radio- navigation systems.

## In