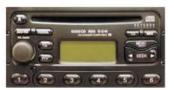

bination with the following radio- navigation systems.

## In combination with following radio- navigation systems:

- 4050 RDS
- 4600 CDR
- 5000 RDS
- 5000 RDS EON
- 6000 RDS CD
- 6000 RDS MP3
- 7000 RDS

#### **Remarks:**

- Only compatible with 12-pins green CD changer connector.
- Other models of radio- navigation systems we do not have (yet) test results
- When model type is mentioned, please also check your system at 'Compatibility' tab
- When you doubt about compatibility please contact NavInc
- Original CD changer will be disconnected

- No text support
- Skipping folders is limited to amount of optical CDs the original radio can handle

# Image of 12-pins CD changer on radio:



# Image of 12-pins CD changer interface:



# Images of suitable radio- navigation systems:

















# **NOT compatible:**

6000CD withAUX button
6000RDS radio- navigation system with serial number: M0099423 /
98AP-18C815-CB
Alpine Radio Al390320177503
Ford Radio RDS 500NE YM21-18K876-JC
Radio 4500 RDS E-ON