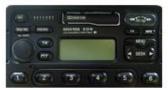

# Images of suitable radio- navigation systems:

## In combination with following radio- navigation systems:

- 4050 RDS
- 4600 CDR
- 5000 RDS
- 5000 RDS EON
- 6000 RDS CD
- 6000 RDS MP3
- 7000 RDS