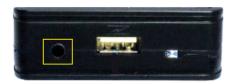

input via jack 3.5mm (MP3 or notebook)
- Supports music streaming via A2DP Bluetooth protocol
- Supports controls via AVRCP protocol
- Plug & Play cable kit
- Bluetooth carkit function (with controls)
- Automatic Stop/Play function with incoming calls

#### **BLUETOOTH STREAMING FEATURES**



Wireless connection via Bluetooth for audio streaming via A2DP complete with charge function possibility (via USB port).

When the source supports AVRCP technology it is even possible to control the connected source via the original radio- and/or navigation system. It is also possible to control via the device itself.

## **Control options:**

- Next track
- Previous track

- Volume +
- Volume -
- Fast forward

Controls also works with Apps like Spotify and Google Play.

#### **AUX INPUT FEATURES**



External AUX input via 3.5mm jack connection for connecting external audio sources such as:

- Notebook
- MP3 player
- DVD player
- Etc.

## **BLUETOOTH CARKIT FEATURES**



The NavInc Bluetooth interface is equipped with a carkit function with control functions and automatic Stop/Play function with incoming calls.

## **Features:**

- Carkit function with automatic Stop/Play function
- Automatic synchronization of phone with Bluetooth interface
- Optional microphone with echo- and noise reduction
- Automatic mute function (only in CD changer mode)
- Accept, deny and hang up conversations via radio buttons
- Audio of conversations via original sound system

# **USB CHARGING FEATURES**



The NavInc Bluetooth interface has a USB port for charging connected devices.

#### **NOTES**

- Chec