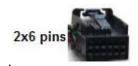

#### **Remarks:**

- Only compatible with 12-pins green CD changer connector.
- Other models of radio- navigation systems we do not have (yet) test results
- When model type is mentioned, please also check your system at 'Compatibility' tab
- When you doubt about compatibility please contact NavInc
- Original CD changer will be disconnected