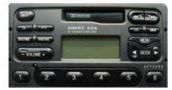

# Images of suitable radio- navigation systems:

## In combination with following radio- navigation systems:

- 4050 RDS
- 4600 CDR
- 5000 RDS
- 5000 RDS EON
- 6000 RDS CD
- 6000 RDS MP3
- 7000 RDS