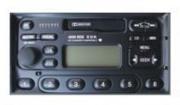

nly in combination with the following radio- navigation systems.

## In combination with following radio- navigation systems:

- 4050 RDS
- 4600 CDR
- 5000 RDS
- 5000 RDS EON
- 6000 RDS CD
- 6000 RDS MP3
- 7000 RDS

#### **Remarks:**

- Only compatible with 12-pins green CD changer connector.
- Other models of radio- navigation systems we do not have (yet) test results
- When model type is mentioned, please also check your system at 'Compatibility' tab
- When you doubt about compatibility please contact NavInc
- Original CD changer will be disconnected

- No text support
- Skipping folders is limited to amount of optical CDs the original radio can handle

# Image of 12-pins CD changer on radio:



# Image of 12-pins CD changer interface:



# Images of suitable radio- navigation systems:

















# **NOT compatible:**

6000CD withAUX button
6000RDS radio- navigation system with serial number: M0099423 /
98AP-18C815-CB
Alpine Radio Al390320177503
Ford Radio RDS 500NE YM21-18K876-JC
Radio 4500 RDS E-ON