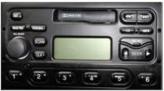

# Images of suitable radio- navigation systems:

## In combination with following radio- navigation systems:

- 4050 RDS
- 4600 CDR
- 5000 RDS
- 5000 RDS EON
- 6000 RDS CD
- 6000 RDS MP3
- 7000 RDS