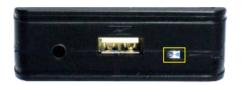

t function.

#### **Features:**

- Connect your Bluetooth device wireless with the original radio/navigation system in CD quality
- Charge function through USB port
- Compatible with Apple, Android, Windows & Blackberry smartphones
- Automatic Stop-Play function when switching from iPod to FM/CD/Tape
- Controls of connected device via original steering wheel controls (when available)
- Controls of connected device via original radio/navigation buttons
- Controls of connected device itself
- Extra audio input via jack 3.5mm (MP3 or notebook)
- Supports music streaming via A2DP Bluetooth protocol
- Supports controls via AVRCP protocol
- Plug & Play cable kit
- Bluetooth carkit function (with controls)
- Automatic Stop/Play function with incoming calls

#### **BLUETOOTH STREAMING FEATURES**



Wireless connection via Bluetooth for audio streaming via A2DP complete with charge function possibility (via USB port).

When the source supports AVRCP technology it is even possible to control the connected source via the original radio- and/or navigation system. It is also possible to control via the device itself.

## **Control options:**

- Next track
- Previous track

- Volume +
- Volume -
- Fast forward

Controls also works with Apps like Spotify and Google Play.

#### **AUX INPUT FEATURES**



External AUX input via 3.5mm jack connection for connecting external audio sources such as:

- Notebook
- MP3 player
- DVD player
- Etc.

## **BLUETOOTH CARKIT FEATURES**



The NavInc Bluetooth interface is equipped with a carkit function with control functions and automatic Stop/Play func