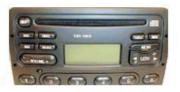

# Images of suitable radio- navigation systems:

## In combination with following radio- navigation systems:

- 4050 RDS
- 4600 CDR
- 5000 RDS
- 5000 RDS EON
- 6000 RDS CD
- 6000 RDS MP3
- 7000 RDS