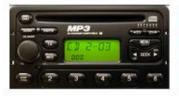

nation with the following radio- navigation systems.

## In combination with following radio- navigation systems:

- 4050 RDS
- 4600 CDR
- 5000 RDS
- 5000 RDS EON
- 6000 RDS CD
- 6000 RDS MP3
- 7000 RDS

#### **Remarks:**

- Only compatible with 12-pins green CD changer connector.
- Other models of radio- navigation systems we do not have (yet) test results
- When model type is mentioned, please also check your system at 'Compatibility' tab
- When you doubt about compatibility please contact NavInc
- Original CD changer will be disconnected

- No text support
- Skipping folders is limited to amount of optical CDs the original radio can handle

# Image of 12-pins CD changer on radio:



# Image of 12-pins CD changer interface:



# Images of suitable radio- navigation systems:

















# **NOT compatible:**

6000CD withAUX button
6000RDS radio- navigation system with serial number: M0099423 /
98AP-18C815-CB
Alpine Radio Al390320177503
Ford Radio RDS 500NE YM21-18K876-JC
Radio 4500 RDS E-ON